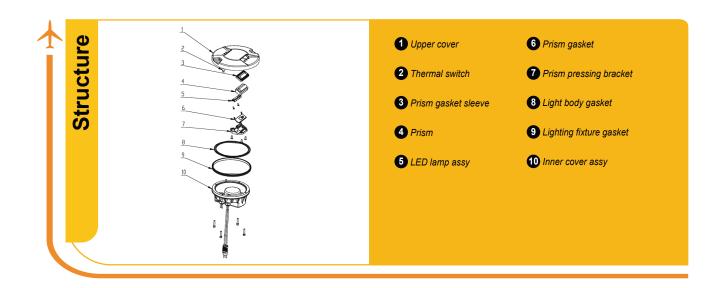

# **Spare Parts**

| N° | Order No.     | Description            |  |
|----|---------------|------------------------|--|
| 3  | 43117         | Prism gasket sleeve    |  |
| 4  | 31158         | Prism                  |  |
| 5  | 932053-TDZS-C | LED lamp assy - TDZS-C |  |
| 6  | 43316         | Prism gasket           |  |
| 7  | 43241         | Prism pressing bracket |  |
| 8  | 41141         | Light body gasket      |  |
| 9  | 41107         | Light fixture gasket   |  |