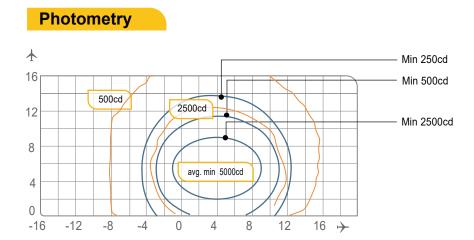

## TDZS-08 LED In-pavement runway touchdown zone light - Airsafe

TDZS-08-LED, ICAO Fig. A2-5, White

|             |               | Main beam          |         |       | Required         | Actual   |
|-------------|---------------|--------------------|---------|-------|------------------|----------|
| Application |               | Н                  | V       | Color | min. avg.<br>cd. | avg. cd. |
| TDZS-08-LED | ICAO Fig A2-5 | ±5°<br>(Toe-in 4°) | 2º a 9º | White | 5.000            | 6.683    |