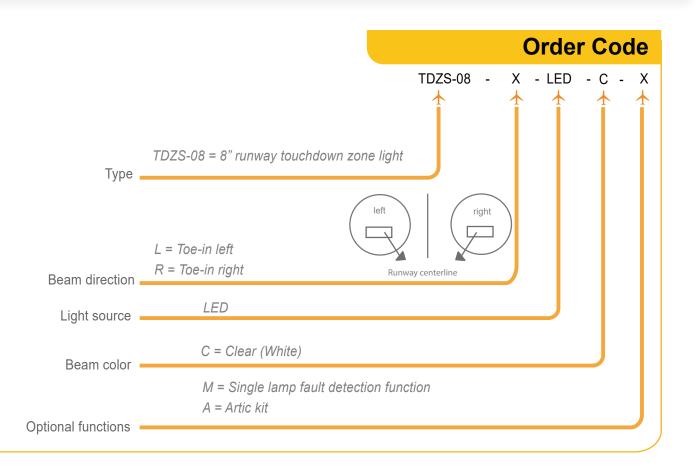

## **Accessories**

| Nº | Order No.   | Description                                     |  |
|----|-------------|-------------------------------------------------|--|
|    |             |                                                 |  |
| 1  | SB-08       | 8" shallow base                                 |  |
| 2  | SB-12       | 12" shallow base                                |  |
| 3  | DB-12       | 12" deep base                                   |  |
| 4  | AR-12/08    | 12" - 8" adaptor ring                           |  |
| 5  | 951101      | 8" lamp handle                                  |  |
| 6  | ITF-045-066 | 45W isolation transformer                       |  |
| 7  | REC7        | Moulded type secondary cable receptacle style 7 |  |