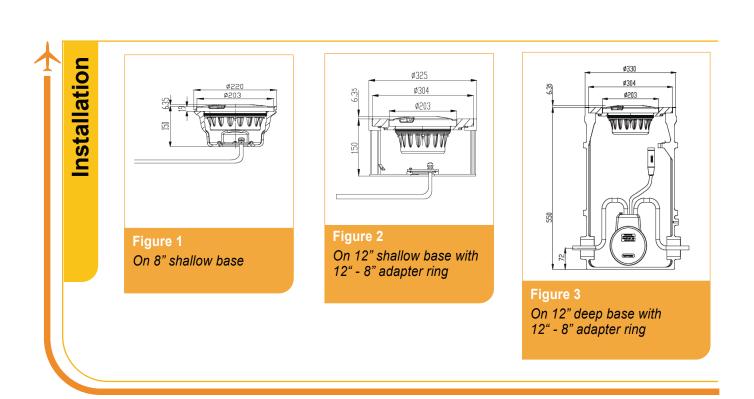

## **Accessories**

| Nº | Order No.   | Description                                     |  |
|----|-------------|-------------------------------------------------|--|
|    |             |                                                 |  |
| 1  | SB-08       | 8" shallow base                                 |  |
| 2  | SB-12       | 12" shallow base                                |  |
| 3  | DB-12       | 12" deep base                                   |  |
| 4  | AR-12/08    | 12" - 8" adaptor ring                           |  |
| 5  | 951101      | 8" lamp handle                                  |  |
| 6  | ITF-045-066 | 45W isolation transformer                       |  |
| 7  | REC7        | Moulded type secondary cable receptacle style 7 |  |