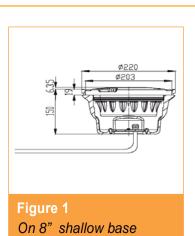

# Installation

Figure 2 On 12" shallow base with 12"/8" adadpter ring

Figure 3 On 12" deep base with 12"/8" adapter ring