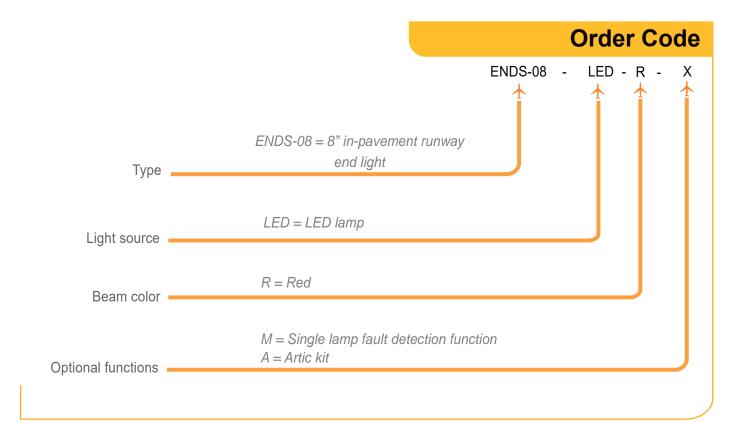

prevent the wear and increase the corrosion resistance, which makes it especially resistant to dust and water.
- · Smooth surface without sharped edges to avoid damages at the aircraft tyres.
- · Regulation according to FAA EB67E equivalent to a halogen lamp.
- Integrated surge protection.
- · Efficient control of LEDs operating temperature, increasing the light life and avoid color change.
- · High features optical design.
- · Compatible with existing circuits of visual aids.

#### **Specifications**

- Power: 2.8A ~ 6.6A, according to FAA EB67D.
- · Average life: minimum 60.000h at maximum brightness and 100.000h in a normal operating conditions.
- · Color: Red
- Consumption: 18VA; FP >0,95
- · Index Protection: IP68.





#### **ENDS-08-LED** LED in-pavement runway end light - Airsafe



# Installation





Figure 2 On 12" shallow base with 12"/8" adadpter ring



Figure 3 On 12" deep base with 12"/8" adapter ring



#### **ENDS-08-LED** LED in-pavement runway end light - Airsafe

#### **Photometry**



ENDS-08-LED, ICAO Fig. A2-8, Red

| 0 1:        | tio           | Main | beam                              | 0.1   | Required         | Actual   |
|-------------|---------------|------|-----------------------------------|-------|------------------|----------|
| Аррио       | cation        | Н    | V                                 | Color | min. avg.<br>cd. | avg. cd. |
| ENDS-08-LED | ICAO Fig A2-8 | ±6°  | 0,25° a 4,75°<br>/<br>0,2° a 4,7° | Red   | 2.500            | 3.034    |





#### **ENDS-08-LED** LED in-pavement runway end light - Airsafe

### **Spare Parts**

|