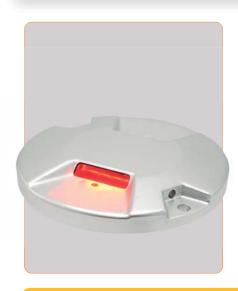

#### **ENDS-08-LED**

#### LED in-pavement runway end light - Airsafe

#### **Uses**

LED in-pavement runway end light for airports CAT I, II & III, according to ICAO, Figure A2-8.

# eatures

- · 8" external diameter, with upper and lower cover manufactured on high strength forged aluminum, and only 6mm of profile over pavement.
- · Stainless steel hardware.
- · Surface treatment to prevent the wear and increase the corrosion resistance, which makes it especially resistant to dust and water.
- · Smooth surface without sharped edges to avoid damages at the aircraft tyres.
- · Regulation according to FAA EB67E equivalent to a halogen lamp.
- Integrated surge protection.
- · Efficient control of LEDs operating temperature, increasing the light life and avoid color change.
- · High features optical design.
- · Compatible with existing circuits of visual aids.