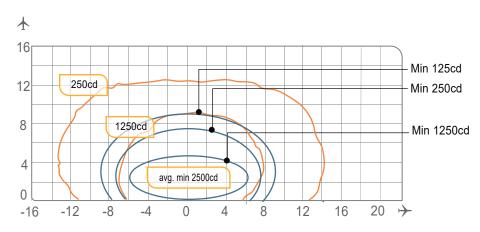

#### **Photometry**

ENDS-08-LED, ICAO Fig. A2-8, Red

| 0 1:        | tio           | Main | beam                              | 0.1   | Required         | Actual   |
|-------------|---------------|------|-----------------------------------|-------|------------------|----------|
| Аррио       | cation        | Н    | V                                 | Color | min. avg.<br>cd. | avg. cd. |
| ENDS-08-LED | ICAO Fig A2-8 | ±6°  | 0,25° a 4,75°<br>/<br>0,2° a 4,7° | Red   | 2.500            | 3.034    |