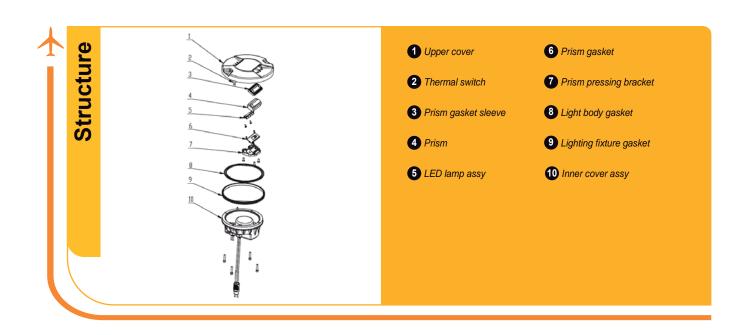

### **Spare Parts**

| N° | Order No.     | Description              |
|----|---------------|--------------------------|
| 3  | 43117         | Prism gasket sleeve      |
| 4  | 31158         | Prism                    |
| 5  | 932053-ENDS-R | LED lamp assy -ENDS-R 8" |
| 6  | 43316         | Prism gasket             |
| 7  | 43241         | Prism pressing bracket   |
| 8  | 41141         | Light body gasket        |
| 9  | 41107         | Light fixture gasket     |