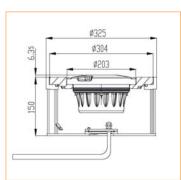

# eatures

- · 8" external diameter, with upper and lower cover manufactured on high strength forged aluminum, and only 6mm of profile over pavement.
- · Stainless steel hardware.
- · Surface treatment to prevent the wear and increase the corrosion resistance, which makes it especially resistant to dust and water.
- · Smooth surface without sharped edges to avoid damages at the aircraft tyres.
- · Regulation according to FAA EB67E equivalent to a halogen lamp.
- Integrated surge protection.
- · Efficient control of LEDs operating temperature, increasing the light life and avoid color change.
- · High features optical design.
- · Compatible with existing circuits of visual aids.

#### **Specifications**

- Power: 2.8A ~ 6.6A, according to FAA EB67D.
- · Average life: minimum 60.000h at maximum brightness and 100.000h in a normal operating conditions.
- · Color: Red
- Consumption: 18VA; FP >0,95
- · Index Protection: IP68.

## **Weight and Dimensions**

|                | Base           | 8" shallow base |
|----------------|----------------|-----------------|
| Packaging size | 210x210x130mm³ | 240x240x180mm³  |
| Weight         | 3,5 kg         | 6,5 kg          |