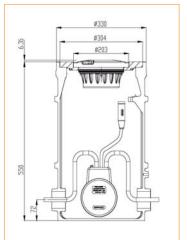

# Installation

Figure 2 On 12" shallow base with 12"/8" adadpter ring

Figure 3 On 12" deep base with 12"/8" adapter ring