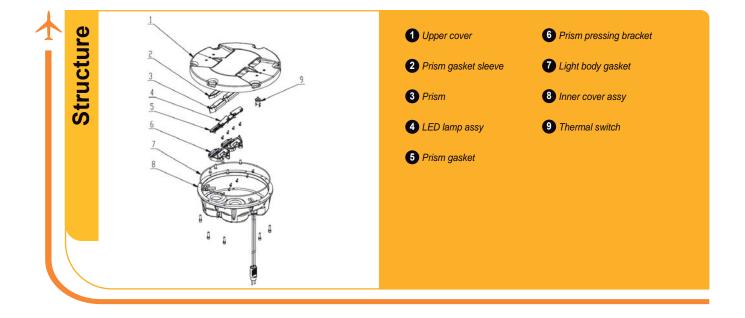

# **Spare Parts**

ENDS-12-LED

| N٥ | Order No.     | Description            |  |
|----|---------------|------------------------|--|
| 2  | 43117         | Prism gasket sleeve    |  |
| 3  | 31158         | Prism                  |  |
| 4  | 932053-ENDS-R | LED lamp assy -ENDS-R" |  |
| 5  | 43316         | Prism gasket           |  |
| 6  | 43241         | Prism pressing bracket |  |
| 7  | 41135         | Light body gasket      |  |
|    |               |                        |  |