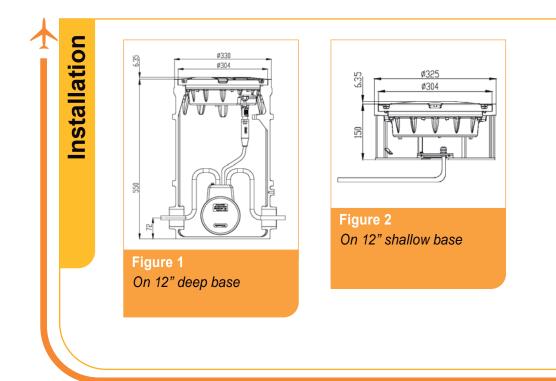

## Accessories

| N° | Order No.   | Description                       |  |
|----|-------------|-----------------------------------|--|
| 1  | SB-12       | 12" shallow base                  |  |
| 2  | DB-12       | 12" deep base                     |  |
| 3  | 41115       | 12" base O-ring                   |  |
| 4  | 51121       | 12" lamp handle                   |  |
| 5  | ITF-025-066 | 25W isolation transformer         |  |
| 6  | REC7        | Secondary cable connector style 7 |  |