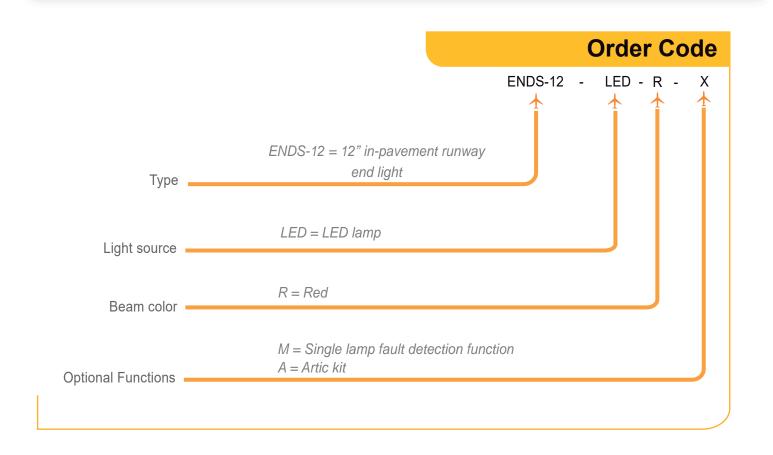

e wear and increase the corrosion resistance, which makes it especially resistant to dust and water.
- $\cdot$  Smooth surface without sharped edges to avoid damages at the aircraft tyres.
- $\cdot$  Regulation according to FAA EB67E equivalent to a halogen lamp.
- $\cdot$  Integrated surge protection.
- · Efficient control of LEDs operating temperature, increasing the light life and avoid color change.
- · High features optical design.
- $\cdot$  Compatible with existing circuits of visual aids.

### **Specifications**

- Power: 2.8A ~ 6.6A, according to FAA EB67D.
- · Average life: minimum 60.000h at maximum brightness and 100.000h in a normal operating conditions.
- · Color: Red
- Consumption: 18VA ; FP >0,95
- Índex Protection: IP68.



#### LED In-pavement runway end light - Airsafe







**ENDS-12-LED** LED In-pavement runway end light - Airsafe

Photometry



ENDS-08-LED, ICAO Fig. A2-8, Red

| Application |               | Main beam |                                   | Ostar | Required         | Actual   |
|-------------|---------------|-----------|-----------------------------------|-------|------------------|----------|
|             |               | Н         | V                                 | Color | min. avg.<br>cd. | avg. cd. |
| ENDS-12-LED | ICAO Fig A2-8 | ±6°       | 0,25° a 4,75°<br>/<br>0,2° a 4,7° | Red   | 2.500            | 3.034    |





#### LED In-pavement runway end light - Airsafe

# **Spare Parts**

ENDS-12-LED

| N٥ | Order No.     | Description            |  |
|----|---------------|------------------------|--|
| 2  | 43117         | Pri