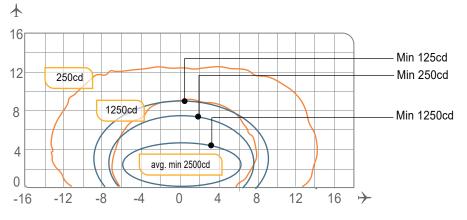

#### LED In-pavement runway end light - Airsafe

**ENDS-12-LED** LED In-pavement runway end light - Airsafe

Photometry

ENDS-08-LED, ICAO Fig. A2-8, Red

| Application |               | Main beam |                                   | Ostar | Required         | Actual   |
|-------------|---------------|-----------|-----------------------------------|-------|------------------|----------|
|             |               | Н         | V                                 | Color | min. avg.<br>cd. | avg. cd. |
| ENDS-12-LED | ICAO Fig A2-8 | ±6°       | 0,25° a 4,75°<br>/<br>0,2° a 4,7° | Red   | 2.500            | 3.034    |