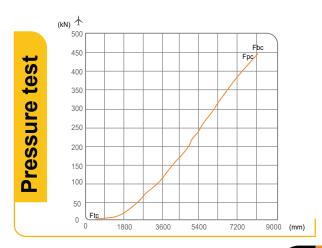

**CP-08** Cover Plate 8" - Airsafe





## **Uses**

Applicable for 8" bases.



- · Cover plate forged and made of premium aluminum alloy material, with excellent mechanical and carrier capacity, and shock resistance ability.
- · Rational structural design with even loading and less possibility of deforming.
- · High-precision machining, fully guarantees the quality and precision of cover plate.
- · Made of anti-corrosion aluminum with prior preservative treatment, durable in use.
- · Same connection dimensions as that of 8-inch in-pavement lights, interchangeable for different 8-inch lights.

## CP-08 Cover plate 8" CP-08



## **Weight & Dimensions**

Packaging size

Weight

6 cover plates 230 × 230 × 230 mm<sup>3</sup> Unit: 2.2kg / Gross: 14kg