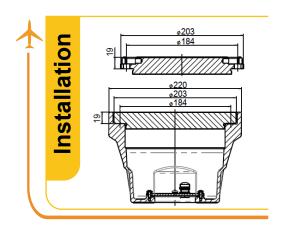

## **Uses**

Applicable for 8" bases.

- · Cover plate forged and made of premium aluminum alloy material, with excellent mechanical and carrier capacity, and shock resistance ability.
- · Rational structural design with even loading and less possibility of deforming.
- · High-precision machining, fully guarantees the quality and precision of cover plate.
- · Made of anti-corrosion aluminum with prior preservative treatment, durable in use.
- · Same connection dimensions as that of 8-inch in-pavement lights, interchangeable for different 8-inch lights.