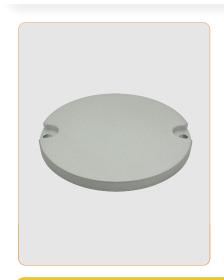

**CP-08** Cover Plate 8" - Airsafe

## **Uses**

Applicable for 8" bases.

- · Cover plate forged and made of premium aluminum alloy material, with excellent mechanical and carrier capacity, and shock resistance ability.
- · Rational structural design with even loading and less possibility of deforming.
- · High-precision machining, fully guarantees the quality and precision of cover plate.
- · Made of anti-corrosion aluminum with prior preservative treatment, durable in use.
- · Same connection dimensions as that of 8-inch in-pavement lights, interchangeable for different 8-inch lights.