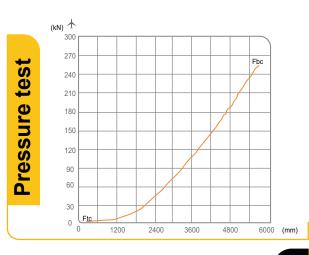

CP-12 Cover Plate 12" - Airsafe



## Uses

eatures

LĽ.

Applicable for 12" bases.

· Cover plate forged and made of premium aluminum alloy material, with excellent mechanical and carrier capacity, and shock resistance ability.

· Rational structural design with even loading and less possibility of deforming.

· High-precision machining, fully guarantees the quality and precision of cover plate.

 $\cdot$  Made of anti-corrosion aluminum with prior preservative treatment, durable in use.

· Same connection dimensions as that of 8-inch in-pavement lights, interchangeable for different 8-inch lights.

## Order Code

## CP-12

Cover plate 12"

5 cover platesPackaging size330 × 330 × 150 mm<sup>3</sup>WeightUnit: 3.0kg / Gross: 15.5kg

Weight & Dimensions



CP-12