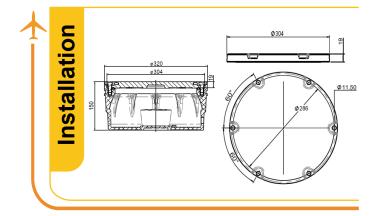

## CP-12

Cover plate 12"

5 cover platesPackaging size330 × 330 × 150 mm<sup>3</sup>WeightUnit: 3.0kg / Gross: 15.5kg

Weight & Dimensions

CP-12