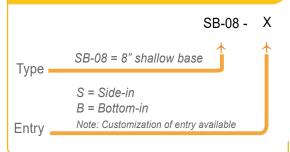

material prescription with good thermal conductivity.
  - · Equal-strength structural design with even loading and less possibility of deforming.
  - · Interior reinforcing ribs ensure strong loading capacity.
  - · High-strength, good mechanical property, verified by FAA's sub-test on loading capacity.
  - · Extrusion processing ensures denser interior structure and better mechanical property.
  - · High-precision machining, fully guarantees the quality and precision of bases.
  - · Made of anti-corrosion aluminum with prior preservative treatment, durable in use.
  - · Screws equipped with stainless wire thread insert, which effective prolongs the service life.
  - · Secondary connection interface of metallic waterproof connectors with premium waterproof property.



## **Order Code**



## **Dimensions**



| Packaging size | 240 × 240 × 160 mm <sup>3</sup> |
|----------------|---------------------------------|
| Weight         | Unit: 3.03kg                    |