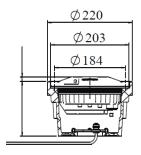

## **Dimensions**

| Packaging size | 240 × 240 × 160 mm <sup>3</sup> |
|----------------|---------------------------------|
| Weight         | Unit: 3.03kg                    |