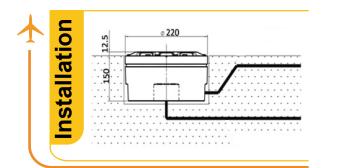

## **Dimensions**

| Packaging size | 240 × 240 × 160 mm <sup>3</sup> |
|----------------|---------------------------------|
| Weight         | Unit: 3.03kg                    |