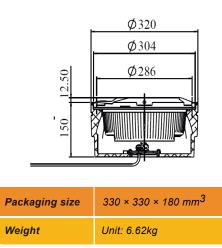

ption with good thermal conductivity. · Equal-strength structural design with even loading and less possibility of deforming.
  - · Interior reinforcing ribs ensure strong loading capacity.
  - · High-strength, good mechanical property, verified by FAA's sub-test on loading capacity.
  - · Extrusion processing ensures denser interior structure and better mechanical property.
  - · High-precision machining, fully guarantees the quality and precision of bases.
  - · Made of anti-corrosion aluminum with prior preservative treatment, durable in use.
  - · Screws equipped with stainless wire thread insert, which effective prolongs the service life.
  - · Secondary connection interface of metallic waterproof connectors with premium waterproof property.



## **Order Code**



## **Dimensions**