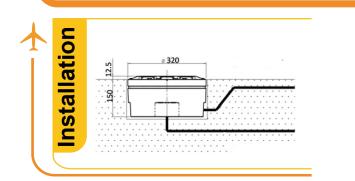

terial. eatures · Special material prescription with good thermal conductivity. · Equal-strength structural design with even loading and less possibility of deforming.
  - · Interior reinforcing ribs ensure strong loading capacity.
  - · High-strength, good mechanical property, verified by FAA's sub-test on loading capacity.
  - · Extrusion processing ensures denser interior structure and better mechanical property.
  - · High-precision machining, fully guarantees the quality and precision of bases.
  - · Made of anti-corrosion aluminum with prior preservative treatment, durable in use.
  - · Screws equipped with stainless wire thread insert, which effective prolongs the service life.
  - · Secondary connection interface of metallic waterproof connectors with premium waterproof property.



## **Order Code**



## **Dimensions**