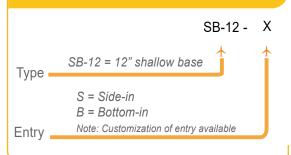

cial material prescription with good thermal conductivity. · Equal-strength structural design with even loading and less possibility of deforming.
  - · Interior reinforcing ribs ensure strong loading capacity.
  - · High-strength, good mechanical property, verified by FAA's sub-test on loading capacity.
  - · Extrusion processing ensures denser interior structure and better mechanical property.
  - · High-precision machining, fully guarantees the quality and precision of bases.
  - · Made of anti-corrosion aluminum with prior preservative treatment, durable in use.
  - · Screws equipped with stainless wire thread insert, which effective prolongs the service life.
  - · Secondary connection interface of metallic waterproof connectors with premium waterproof property.



## **Order Code**



## **Dimensions**