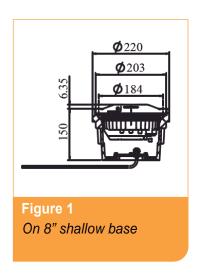

ce, which makes it especially resistant to dust and water.
- · Smooth surface without sharped edges to avoid damages at the aircraft tyres.
- · Regulation according to FAA EB67E equivalent to a halogen lamp.
- · Integrated surge protection.
- · Efficient control of LEDs operating temperature, increasing the light life and avoid color change.
- · High features optical design.
- · Compatible with existing circuits of visual aids

# **Specifications**

- Power: 2.8A ~ 6.6A, according to FAA EB67D.
- · Average life: minimum 60.000h at maximum brightness and 100.000h in a normal operating conditions.
- · Color: Yellow
- Consumption: 7VA; FP >0,95
- · Index Protection: IP68.
- · Installation with 15W isolation transformer





#### LED in-pavement runway guard light - Airsafe



# Installation









#### LED in-pavement runway guard light - Airsafe

# **Photometry**



IRGMS-08-LED, ICAO Figura A2-12, Yellow

| 0            | Application    |       | Main beam |        | Required         | Actual   |
|--------------|----------------|-------|-----------|--------|------------------|----------|
| Application  |                | Н     | V         | Color  | min. avg.<br>cd. | avg. cd. |
|              | ICAO Fig.A2-12 | ±10°  | 1º a 8º   | Yellow | 200              | 236      |
| IRGMS-08-LED | ICAO Fig.A2-13 | ±3,5° | 1º a 8º   | Yellow | 200              | 338      |





## LED in-pavement runway guard light - Airsafe

# **Spare Parts**

| N° | Order No. | Description                     |  |
|----|-----------|---------------------------------|--|
| 2  | 43111     | Prism gaske