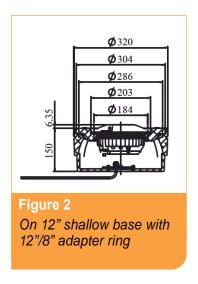

, which makes it especially resistant to dust and water.
- · Smooth surface without sharped edges to avoid damages at the aircraft tyres.
- · Regulation according to FAA EB67E equivalent to a halogen lamp.
- · Integrated surge protection.
- · Efficient control of LEDs operating temperature, increasing the light life and avoid color change.
- · High features optical design.
- · Compatible with existing circuits of visual aids

# **Specifications**

- Power: 2.8A ~ 6.6A, according to FAA EB67D.
- · Average life: minimum 60.000h at maximum brightness and 100.000h in a normal operating conditions.
- · Color: Yellow
- Consumption: 7VA; FP >0,95
- · Index Protection: IP68.
- · Installation with 15W isolation transformer





#### LED in-pavement runway guard light - Airsafe



# Installation









#### LED in-pavement runway guard light - Airsafe

# **Photometry**



IRGMS-08-LED, ICAO Figura A2-12, Yellow

| 0            | Application    |       | Main beam |        | Required         | Actual   |
|--------------|----------------|-------|-----------|--------|------------------|----------|
| Application  |                | Н     | V         | Color  | min. avg.<br>cd. | avg. cd. |
|              | ICAO Fig.A2-12 | ±10°  | 1º a 8º   | Yellow | 200              | 236      |
| IRGMS-08-LED | ICAO Fig.A2-13 | ±3,5° | 1º a 8º   | Yellow | 200              | 338      |





## LED in-pavement runway guard light - Airsafe

# **Spare Parts**

| N° | Order No. | Description                     |  |
|----|-----------|---------------------------------|--|
| 2  | 43111     | Prism gasket