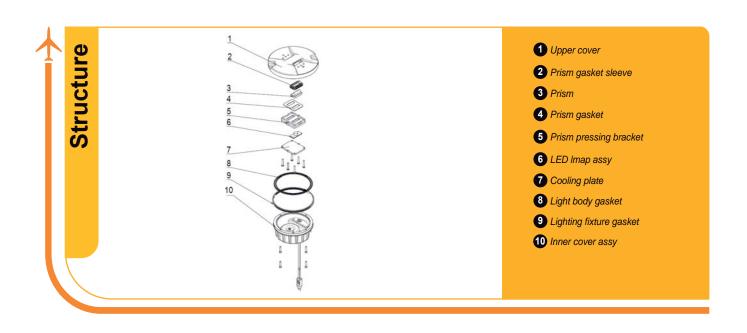

# **Spare Parts**

| N° | Order No. | Description                     |  |
|----|-----------|---------------------------------|--|
| 2  | 43111     | Prism gasket sleeve             |  |
| 3  | 31151     | Prism                           |  |
| 4  | 43313     | Prism gasket                    |  |
| 5  | 4321A     | Prism pressing bracket          |  |
| 6  | 979221-Y  | LED lamp assy - LED 1P-0 Yellow |  |
| 8  | 41141     | Light body gasket               |  |
| 9  | 41107     | Light fixture gasket            |  |