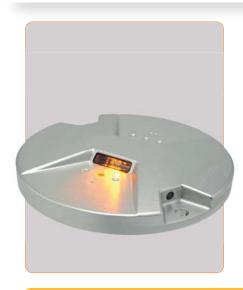

#### LED in-pavement runway guard light - Airsafe

# · 8" external diameter, with upper and lower cover manufactured on high strength forged aluminum, and only 6mm of profile over pavement.

- · Stainless steel hardware.
- · Uni-directional and bi-directional configuration.
- · Surface treatment to prevent the wear and increase the corrosion resistance, which makes it especially resistant to dust and water.
- · Smooth surface without sharped edges to avoid damages at the aircraft tyres.
- · Regulation according to FAA EB67E equivalent to a halogen lamp.
- · Integrated surge protection.
- · Efficient control of LEDs operating temperature, increasing the light life and avoid color change.
- · High features optical design.
- · Compatible with existing circuits of visual aids

# **Specifications**

- Power: 2.8A ~ 6.6A, according to FAA EB67D.
- · Average life: minimum 60.000h at maximum brightness and 100.000h in a normal operating conditions.
- · Color: Yellow
- Consumption: 7VA; FP >0,95
- · Index Protection: IP68.
- · Installation with 15W isolation transformer