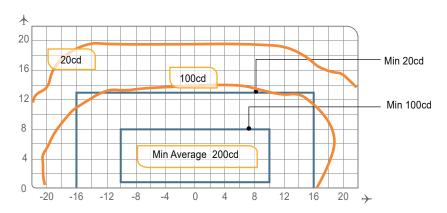

# **Photometry**

IRGMS-08-LED, ICAO Figura A2-12, Yellow

| 0            | Application    |       | Main beam |        | Required         | Actual   |
|--------------|----------------|-------|-----------|--------|------------------|----------|
| Application  |                | Н     | V         | Color  | min. avg.<br>cd. | avg. cd. |
|              | ICAO Fig.A2-12 | ±10°  | 1º a 8º   | Yellow | 200              | 236      |
| IRGMS-08-LED | ICAO Fig.A2-13 | ±3,5° | 1º a 8º   | Yellow | 200              | 338      |