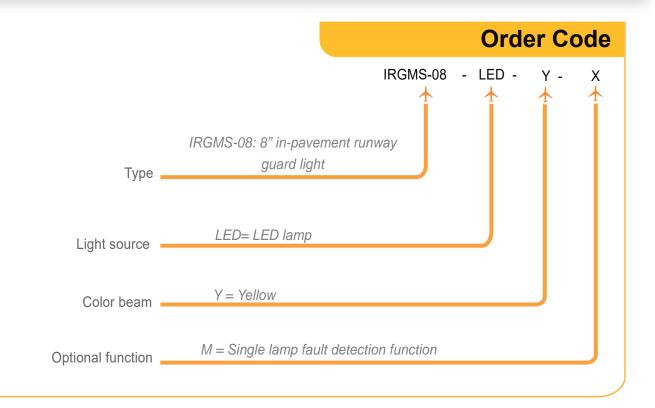

corrosion resistance, which makes it especially resistant to dust and water.
- · Smooth surface without sharped edges to avoid damages at the aircraft tyres.
- · Regulation according to FAA EB67E equivalent to a halogen lamp.
- · Integrated surge protection.
- · Efficient control of LEDs operating temperature, increasing the light life and avoid color change.
- · High features optical design.
- · Compatible with existing circuits of visual aids

# **Specifications**

- Power: 2.8A ~ 6.6A, according to FAA EB67D.
- · Average life: minimum 60.000h at maximum brightness and 100.000h in a normal operating conditions.
- · Color: Yellow
- Consumption: 7VA; FP >0,95
- · Index Protection: IP68.
- · Installation with 15W isolation transformer





#### LED in-pavement runway guard light - Airsafe



# Installation









#### LED in-pavement runway guard light - Airsafe

# **Photometry**



IRGMS-08-LED, ICAO Figura A2-12, Yellow

| 0            | Application    |       | Main beam |        | Required         | Actual   |
|--------------|----------------|-------|-----------|--------|------------------|----------|
| Application  |                | Н     | V         | Color  | min. avg.<br>cd. | avg. cd. |
|              | ICAO Fig.A2-12 | ±10°  | 1º a 8º   | Yellow | 200              | 236      |
| IRGMS-08-LED | ICAO Fig.A2-13 | ±3,5° | 1º a 8º   | Yellow | 200              | 338      |





## LED in-pavement runway guard light - Airsafe

# **Spare Parts**

| N° | Order No. | Description                     |  |
|----|-----------|---------------------------------|--|
| 2  | 43111