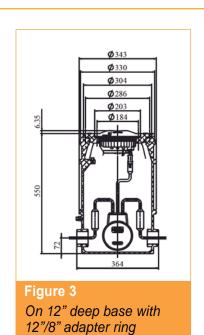

which makes it especially resistant to dust and water.
- · Smooth surface without sharped edges to avoid damages at the aircraft tyres.
- · Regulation according to FAA EB67E equivalent to a halogen lamp.
- · Integrated surge protection.
- · Efficient control of LEDs operating temperature, increasing the light life and avoid color change.
- · High features optical design.
- · Compatible with existing circuits of visual aids

# **Specifications**

- Power: 2.8A ~ 6.6A, according to FAA EB67D.
- · Average life: minimum 60.000h at maximum brightness and 100.000h in a normal operating conditions.
- · Color: Yellow
- Consumption: 7VA; FP >0,95
- · Index Protection: IP68.
- · Installation with 15W isolation transformer





#### LED in-pavement runway guard light - Airsafe



# Installation









#### LED in-pavement runway guard light - Airsafe

# **Photometry**



IRGMS-08-LED, ICAO Figura A2-12, Yellow

| 0            | Application    |       | Main beam |        | Required         | Actual   |
|--------------|----------------|-------|-----------|--------|------------------|----------|
| Application  |                | Н     | V         | Color  | min. avg.<br>cd. | avg. cd. |
|              | ICAO Fig.A2-12 | ±10°  | 1º a 8º   | Yellow | 200              | 236      |
| IRGMS-08-LED | ICAO Fig.A2-13 | ±3,5° | 1º a 8º   | Yellow | 200              | 338      |





## LED in-pavement runway guard light - Airsafe

# **Spare Parts**

| N° | Order No. | Description                     |  |
|----|-----------|---------------------------------|--|
| 2  | 43111     | Prism gasket sl