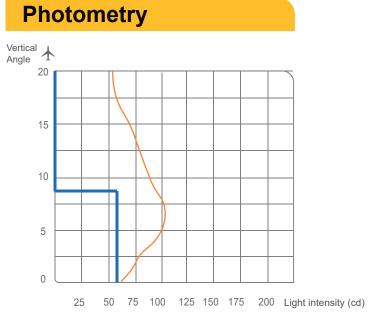

### LED in-pavement aircraft stand manoeuvring guidance light - Airsafe

ASMG-08-LED, ICAO DOC 9157 Part 4, 12.2, Yellow

| 01          |        | Main                    | ' Actual |          | Actual |    |
|-------------|--------|-------------------------|----------|----------|--------|----|
| Аррис       | cation | H V Color min. avg. cd. |          | avg. cd. |        |    |
| ASMG-08-LED | ICAO   | 360°                    | 1º a 8º  | Yellow   | 60     | 61 |