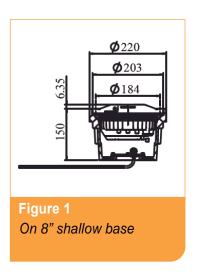

### **Accessories**

| N° | Order No.   | Description                       |
|----|-------------|-----------------------------------|
| 1  | SB-08       | 8" shallow base                   |
| 2  | SB-12       | 12" shallow base                  |
| 3  | DB-12       | 12" deep base                     |
| 4  | AR-12/08    | 12"/8" adapter ring               |
| 5  | 951101      | 8" lamp handle                    |
| 6  | ITF-015-066 | 15W isolation transformer         |
| 7  | REC7        | Secondary cable connector style 7 |

# **Weight and Dimensions**

|                | Base           | 8" shallow base |
|----------------|----------------|-----------------|
| Packaging size | 210x210x130mm³ | 240x240x180mm³  |
| Weight         | 3,5 kg         | 6,5 kg          |