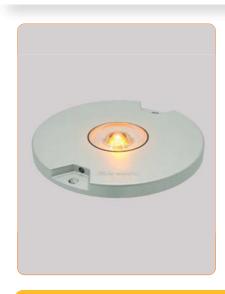

# eature:

- · 8" external diameter, with upper and lower cover manufactured on high strength forged aluminum, and only 6mm of profile over pavement.
- · Stainless steel hardware.
- · Uni-directional and bi-directional configuration.
- · Surface treatment to prevent the wear and increase the corrosion resistance, which makes it especially resistant to dust and water.
- · Smooth surface without sharped edges to avoid damages at the aircraft tyres.
- · Regulation according to FAA EB67E equivalent to a halogen lamp.
- · Integrated surge protection.
- · Efficient control of LEDs operating temperature, increasing the light life and avoid color change.
- · High features optical design.
- · Compatible with existing circuits of visual aids.

### **Specifications**

- Power: 2.8A ~ 6.6A, according to FAA EB67D.
- · Average life: minimum 60.000h at maximum brightness and 100.000h in a normal operating conditions.
- · Color: Yellow
- · Consumption: 20VA; FP >0,95
- · Index Protection: IP68.
- · Installation with 15W isolation transformer