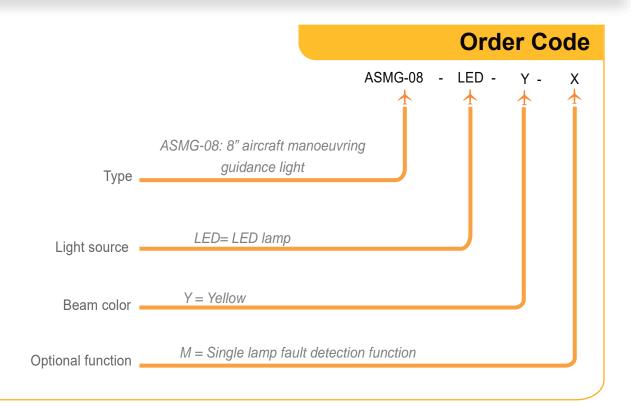

### LED in-pavement aircraft stand manoeuvring guidance light - Airsafe

ASMG-08-LED, ICAO DOC 9157 Part 4, 12.2, Yellow

| 01          |        | Main                    | ' Actual |          | Actual |    |
|-------------|--------|-------------------------|----------|----------|--------|----|
| Аррис       | cation | H V Color min. avg. cd. |          | avg. cd. |        |    |
| ASMG-08-LED | ICAO   | 360°                    | 1º a 8º  | Yellow   | 60     | 61 |