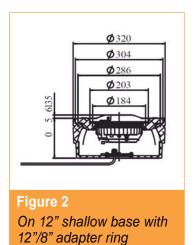

resistant to dust and water.
- · Smooth surface without sharped edges to avoid damages at the aircraft tyres.
- · Regulation according to FAA EB67E equivalent to a halogen lamp.
- · Integrated surge protection.
- · Efficient control of LEDs operating temperature, increasing the light life and avoid color change.
- · High features optical design.
- · Compatible with existing circuits of visual aids.

### **Specifications**

- Power: 2.8A ~ 6.6A, according to FAA EB67D.
- · Average life: minimum 60.000h at maximum brightness and 100.000h in a normal operating conditions.
- · Color: Yellow
- · Consumption: 20VA; FP >0,95
- · Index Protection: IP68.
- · Installation with 15W isolation transformer





### LED in-pavement aircraft stand manoeuvring guidance light - Airsafe



# Installation







Figure 3 On 12" deep base with 12"/8" adapter ring



### LED in-pavement aircraft stand manoeuvring guidance light - Airsafe



ASMG-08-LED, ICAO DOC 9157 Part 4, 12.2, Yellow

| 01          |        | Main                    | ' Actual |          | Actual |    |
|-------------|--------|-------------------------|----------|----------|--------|----|
| Аррис       | cation | H V Color min. avg. cd. |          | avg. cd. |        |    |
| ASMG-08-LED | ICAO   | 360°                    | 1º a 8º  | Yellow   | 60     | 61 |





LED in-pavement aircraft stand manoeuvring guidance light - Airsafe

## **Spare Parts**

| N° | Order No. | Description               |
|----|-----------|---------------------------|
| 2  | 41107     | Lighting fixture gasket   |
| 3  | 31113     | Prism