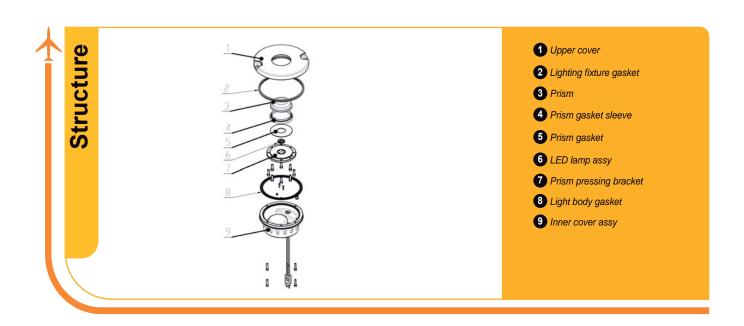

## **Spare Parts**

| N° | Order No. | Description               |
|----|-----------|---------------------------|
| 2  | 41107     | Lighting fixture gasket   |
| 3  | 31113     | Prism                     |
| 4  | 43115     | Prism gasket sleeve       |
| 5  | 43313     | Prism gasket              |
| 6  | 979263-Y  | LED lamp assy 1P-0 Yellow |
| 7  | 43217     | Prism pressing bracket    |
| 8  | 41141     | Light body gasket         |