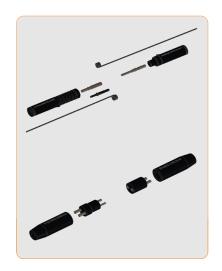

#### **Uses**

- -Primary connector kits are used for creating a detachable watertight connection between the series airfield lighting cable and the primary winding of the isolating transformer.
- -Secondary connector kits are used for creating a detachable watertight connection between the secondary series circuit cables and either the secondary winding of the series transformer or the light.

#### **Primary connectors**

For screened / unscreened cables:

|                | PRIMARY CONNECTOR KIT         |                                    |
|----------------|-------------------------------|------------------------------------|
|                | FOR SCREENED CABLE (AES-CKPS) | FOR UNSCREENED<br>CABLE (AES-CKPU) |
| GROUNDING WIRE | YES                           | NO                                 |
| PLUG           | Class B, Type I, Style 3      |                                    |
| PIN            | Style 3, Plug                 |                                    |
| RECEPTACLE     | Class B, Type I, Style 10     |                                    |
| SOCKET         | Style 10, Receptacle          |                                    |

## **Secondary connectors**

AES-CKS1: Two pole connector kits for one two-core cable. Style 4, Style 11.

AES-CKS2: Two pole connector kits for two single-core wires. Style 5, Style 12.