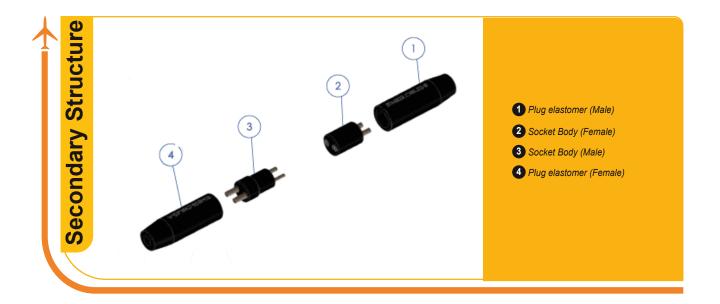

### **Secondary CKS Features**

- · Kits available for different cables diameters.
- · Connector kits cover all currently available airfield lighting cables.
- · Connectors are resistant to abrasive chemicals and all weather conditions.
- · Excellent watertightness.
- · Plugs and receptacles can also be factory moulded to cable leads.
- · Nominal rating: 20A and 600V.
- · Wire diameter 8,5 11,5 or 13,5 18,0mm
- · Conductor size: 1,5 6mm2 (16-10/8AWG)
- · Fast to install 2-3 min

## **Secondary connectors**

AES-CKS1: Two pole connector kits for one two-core cable. Style 4, Style 11.

AES-CKS2: Two pole connector kits for two single-core wires. Style 5, Style 12.