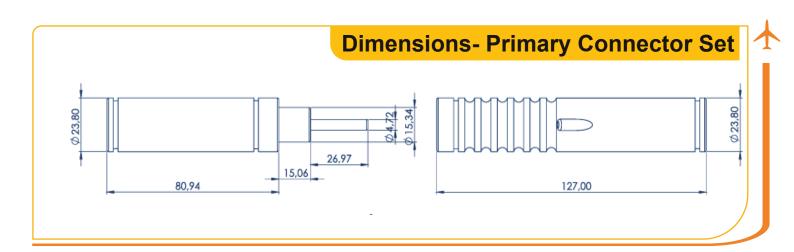

#### **Primary CKP Features**

· Superior insulation resistance by thermoplastic elastomer (TPE).

#### **Primary connectors**

For screened / unscreened cables:

|                | PRIMARY CONNECTOR KIT         |                                    |
|----------------|-------------------------------|------------------------------------|
|                | FOR SCREENED CABLE (AES-CKPS) | FOR UNSCREENED<br>CABLE (AES-CKPU) |
| GROUNDING WIRE | YES                           | NO                                 |
| PLUG           | Class B, Type I, Style 3      |                                    |
| PIN            | Style 3, Plug                 |                                    |
| RECEPTACLE     | Class B, Type I, Style 10     |                                    |
| SOCKET         | Style 10, Receptacle          |                                    |