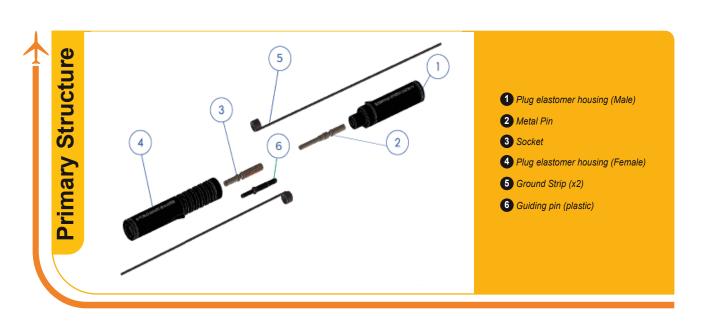

#### **Primary CKP Features**

· Superior insulation resistance by thermoplastic elastomer (TPE).

#### **Primary connectors**

For screened / unscreened cables:

|                | PRIMARY CONNECTOR KIT         |                                    |
|----------------|-------------------------------|------------------------------------|
|                | FOR SCREENED CABLE (AES-CKPS) | FOR UNSCREENED<br>CABLE (AES-CKPU) |
| GROUNDING WIRE | YES                           | NO                                 |
| PLUG           | Class B, Type I, Style 3      |                                    |
| PIN            | Style 3, Plug                 |                                    |
| RECEPTACLE     | Class B, Type I, Style 10     |                                    |
| SOCKET         | Style 10, Receptacle          |                                    |