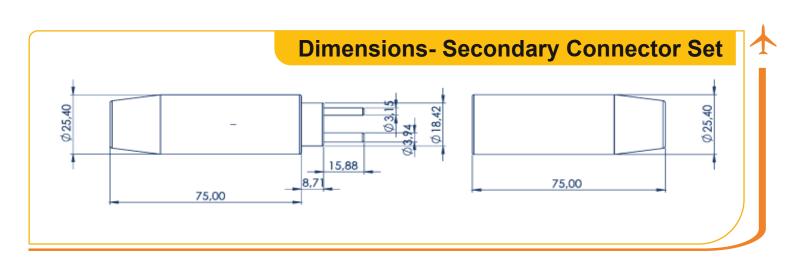

### **Secondary CKS Features**

- · Kits available for different cables diameters.
- · Connector kits cover all currently available airfield lighting cables.
- · Connectors are resistant to abrasive chemicals and all weather conditions.
- · Excellent watertightness.
- · Plugs and receptacles can also be factory moulded to cable leads.
- · Nominal rating: 20A and 600V.
- · Wire diameter 8,5 11,5 or 13,5 18,0mm
- · Conductor size: 1,5 6mm2 (16-10/8AWG)
- · Fast to install 2-3 min

## **Secondary connectors**

AES-CKS1: Two pole connector kits for one two-core cable. Style 4, Style 11.

AES-CKS2: Two pole connector kits for two single-core wires. Style 5, Style 12.