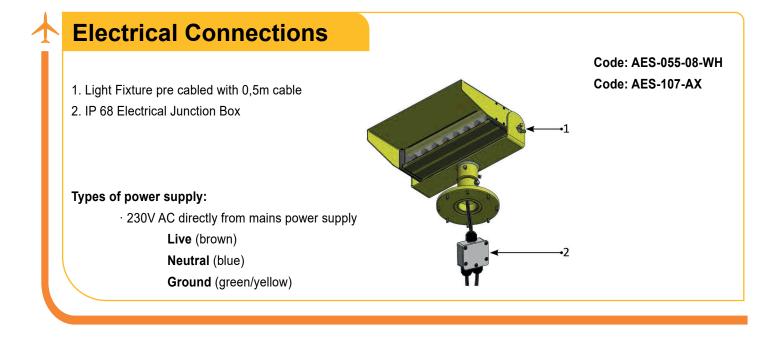

## **Technical Specifications**

| HOUSING MATERIAL  | Powder-coated aluminium                             |
|-------------------|-----------------------------------------------------|
| DISPERSER         | 3mm clear polycarbonate                             |
| CABLE GLAND       | Nickel-plated brass                                 |
| FASTENING SYSTEM  | Powder-coated aluminium, AVIATION YELLOW (RAL 1004) |
| POWER SUPPLY      | 90 - 230V, 50/60Hz - non dimmable                   |
| POWER CONSUMPTION | 25W                                                 |

**Features** 

AES-055-08-WH Field