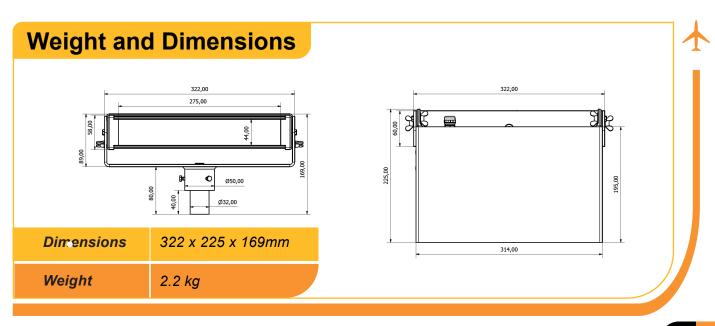

## **Technical Specifications**

| HOUSING MATERIAL  | Powder-coated aluminium                             |
|-------------------|-----------------------------------------------------|
| DISPERSER         | 3mm clear polycarbonate                             |
| CABLE GLAND       | Nickel-plated brass                                 |
| FASTENING SYSTEM  | Powder-coated aluminium, AVIATION YELLOW (RAL 1004) |
| POWER SUPPLY      | 90 - 230V, 50/60Hz - non dimmable                   |
| POWER CONSUMPTION | 25W                                                 |