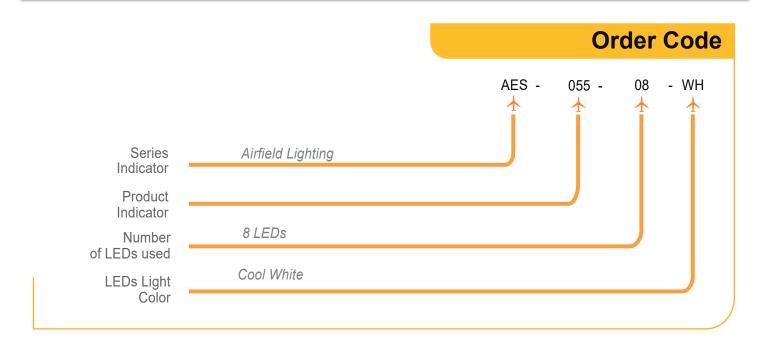

alloys reduces fittings weight and eases handling in the field.
- · Stainless steel fasteners.
- · Light fixtures are provided with anti condensation valve and UV protected.

## **Technical Specifications**

| HOUSING MATERIAL  | Powder-coated aluminium                             |
|-------------------|-----------------------------------------------------|
| DISPERSER         | 3mm clear polycarbonate                             |
| CABLE GLAND       | Nickel-plated brass                                 |
| FASTENING SYSTEM  | Powder-coated aluminium, AVIATION YELLOW (RAL 1004) |
| POWER SUPPLY      | 90 - 230V, 50/60Hz - non dimmable                   |
| POWER CONSUMPTION | 25W                                                 |

**Features** 



AES-055-08-WH Field

#### Floodlight 20W



### **Environment**

Temperature range: -55°C to +55°C IP 66

Ka tested: Salt mist in accordance with IEC 60068-2-11 and IEC 60068-2-25





AES-055-08-WH Floodlight 20W







### AES-055-08-WH Floodlight 20W

# **A** Photometric Characteristics

INTENSITY LEVEL

100%, 30%, 10% with controller Cool White

Luminous efficacy of white LEDs is - minimum 145 Im/W for cool white



| Fixture luminous flux     | 2320 lm     |
|---------------------------|-------------|
| Fixture luminous efficacy | 116 lm/W    |
| Optical distrubution      | symmetrical |
| Optics viewing angle      | 23°         |

On demand other types of optics can be used

CAUTION: Before ordering we recommended a simulation of the photometric parameters.





AES-055-08-WH Floodlight 20W

**Spare Parts** 

| Product Code