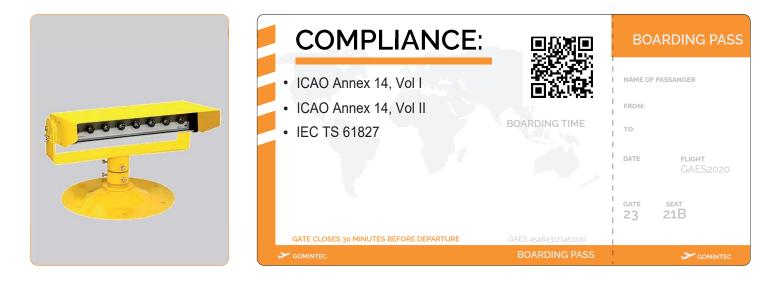

**AES-055-08-WH** 

#### Uses

Floodlight lights used on heliports and aerodromes.

- . Designed and built with simplicity and ease of maintenance in mind.
- · High power LED technology.
- · Lightweight, low-energy and environment friendly lighting fitting.
- · Extensive use of aluminium alloys reduces fittings weight and eases handling in the field.
- · Stainless steel fasteners.
- · Light fixtures are provided with anti condensation valve and UV protected.

## **Technical Specifications**

| HOUSING MATERIAL  | Powder-coated aluminium                             |
|-------------------|-----------------------------------------------------|
| DISPERSER         | 3mm clear polycarbonate                             |
| CABLE GLAND       | Nickel-plated brass                                 |
| FASTENING SYSTEM  | Powder-coated aluminium, AVIATION YELLOW (RAL 1004) |
| POWER SUPPLY      | 90 - 230V, 50/60Hz - non dimmable                   |
| POWER CONSUMPTION | 25W                                                 |