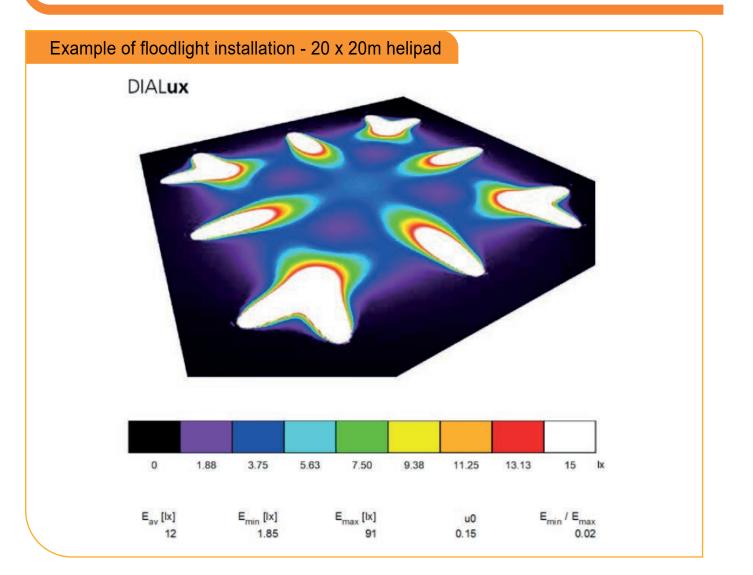

On demand other types of optics can be used

CAUTION: Before ordering we recommended a simulation of the photometric parameters.

AES-055-08-WH Floodlight 20W

**Spare Parts** 

| Product Code | Description                          | Image      |
|--------------|--------------------------------------|------------|
| AES-100-AX   | Ø32mm Coupling Tube                  |            |
| AES-101-AX   | Frangible Coupling                   | <b>_</b>   |
| AES-102-AX   | Ø 260mm Base Plate                   |            |
| AES-103-AX   | Mounting Flange                      | <b>(</b>   |
| AES-104-AX   | Standard Ø160mm Shallow Base         | 9          |
| AES-105-AX   | Adapter ring for 8" Shallow Base     | $\bigcirc$ |
| AES-107-AX   | IP68 Electrical Junction Box         | ٠          |
| AES-108-AX   | Ø160mm Shallow Base Installation Jig | 1          |