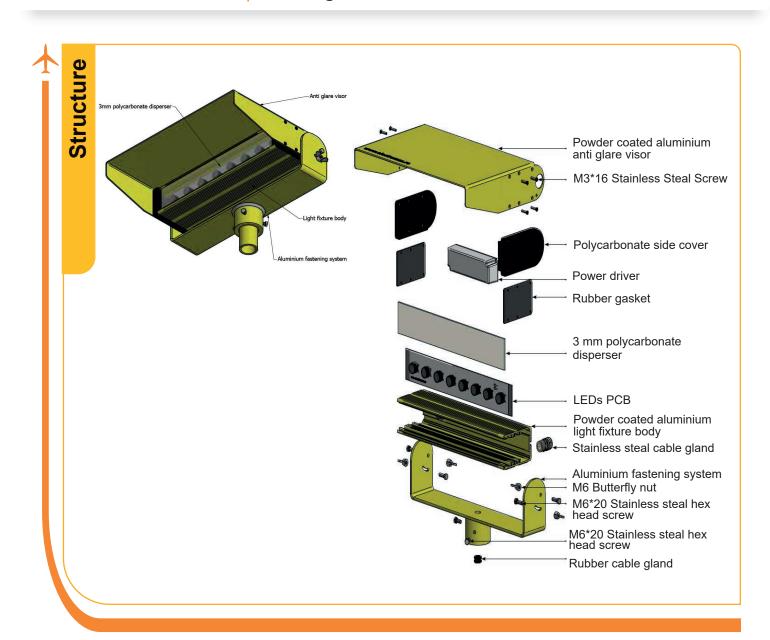

#### Uses

Floodlight lights used on heliports and aerodromes.

- . Designed and built with simplicity and ease of maintenance in mind.
- · High power LED technology.
- · Lightweight, low-energy and environment friendly lighting fitting.
- · Extensive use of aluminium alloys reduces fittings weight and eases handling in the field.
- · Stainless steel fasteners.
- · Light fixtures are provided with anti condensation valve and UV protected.

## **Technical Specifications**

| HOUSING MATERIAL  | Powder-coated aluminium                             |
|-------------------|-----------------------------------------------------|
| DISPERSER         | 3mm clear polycarbonate                             |
| CABLE GLAND       | Nickel-plated brass                                 |
| FASTENING SYSTEM  | Powder-coated aluminium, AVIATION YELLOW (RAL 1004) |
| POWER SUPPLY      | 90 - 230V, 50/60Hz - non dimmable                   |
| POWER CONSUMPTION | 25W                                                 |

**Features** 

AES-055-08-WH Field