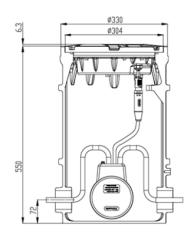

#### Installation

Fig 1 On 12" deep base

Fig 2. On 12" shallow base

#### **Features**

- 12" external diameter, with upper and lower cover manufactured on high strength forged aluminum, and only 6mm of profile over pavement.
- Stainless steel hardware.
- · Surface treatment to prevent the wear and increase the corrosion resistance, which makes it especially resistant to dust and water.
- Smooth surface without sharped edges to avoid damages at the aircraft tyres.
- Regulation according to FAA EB67E equivalent to a halogen lamp.
- · Integrated surge protection.
- Efficient control of LEDs operating temperature, increasing the light life and avoid color change.
- · High features optical design.
- · Compatible with existing circuits of visual aids.

### **Specifications**

- Power: 2.8A ~ 6.6A, according to FAA EB67D.
- Average life: minimum 60.000h at maximum brightness and 100.000h in a normal operating conditions.

2

- · Color: White
- Consumption: 52VA; FP >0,97 (+10VA when Artic Kit is on)
- Índex Protection: IP68