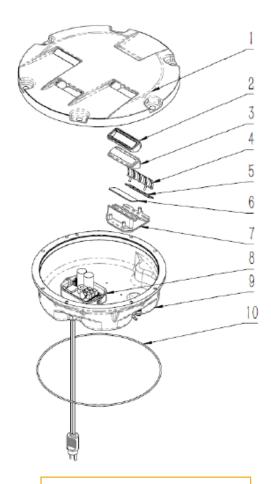

#### **Structure**

- 1. Upper cover
- 2. Prism gasket sleeve
- 3. Prism
- 4. Reflector
- 5.LED lamp
- 6. Artic Kit (Optional)
- 7. Prism pressing bracket
- 8. Driver assy
- 9. Inner cover assy
- 10. Light body gasket