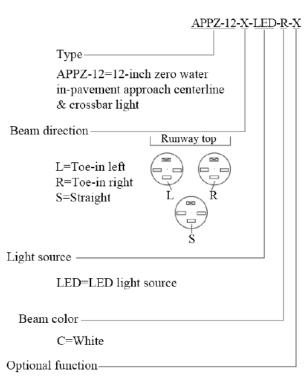

to dust and water.
- Smooth surface without sharped edges to avoid damages at the aircraft tyres.
- Regulation according to FAA EB67E equivalent to a halogen lamp.
- · Integrated surge protection.
- Efficient control of LEDs operating temperature, increasing the light life and avoid color change.
- · High features optical design.
- · Compatible with existing circuits of visual aids.

### **Specifications**

- Power: 2.8A ~ 6.6A, according to FAA EB67D.
- Average life: minimum 60.000h at maximum brightness and 100.000h in a normal operating conditions.

2

- · Color: White
- Consumption: 52VA; FP >0,97 (+10VA when Artic Kit is on)
- Índex Protection: IP68

Airsafe

**Contact details:** 







Zero Water LED In-pavement Approach Centerline & Crossbar Light- Airsafe



#### **Order Code**



M= Single lamp fault detection function A= Arctic kit

#### Installation



Fig 1 On 12" deep base



Fig 2. On 12" shallow base

#### **Structure**



- 1. Upper cover
- 2. Prism gasket sleeve
- 3. Prism
- 4. Reflector
- 5.LED lamp
- 6. Artic Kit (Optional)
- 7. Prism pressing bracket
- 8. Driver assy
- 9. Inner cover assy
- 10. Light body gasket



#### **Contact details:**





3



Zero Water LED In-pavement Approach Centerline & Crossbar Light- Airsafe



## **Photometry**



APPZ-12-LED, ICAO Fig. A2-1, White



**Contact details:**