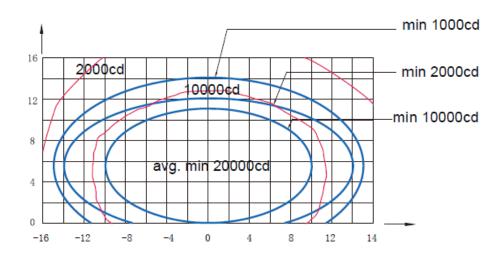

00h at maximum brightness and 100.000h in a normal operating conditions.

2

- · Color: White
- Consumption: 52VA; FP >0,97 (+10VA when Artic Kit is on)
- Índex Protection: IP68

Airsafe

**Contact details:** 







Zero Water LED In-pavement Approach Centerline & Crossbar Light- Airsafe



#### **Order Code**



M= Single lamp fault detection function A= Arctic kit

#### Installation



Fig 1 On 12" deep base



Fig 2. On 12" shallow base

#### **Structure**



- 1. Upper cover
- 2. Prism gasket sleeve
- 3. Prism
- 4. Reflector
- 5.LED lamp
- 6. Artic Kit (Optional)
- 7. Prism pressing bracket
- 8. Driver assy
- 9. Inner cover assy
- 10. Light body gasket



#### **Contact details:**





3



Zero Water LED In-pavement Approach Centerline & Crossbar Light- Airsafe



## **Photometry**



APPZ-12-LED, ICAO Fig. A2-1, White



**Contact details:**