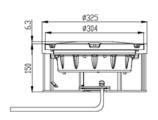

egulation according to FAA EB67E equivalent to a halogen lamp.
- · Integrated surge protection.
- Efficient control of LEDs operating temperature, increasing the light life and avoid color change.
- · High features optical design.
- · Compatible with existing circuits of visual aids.

### **Specifications**

- Power: 2.8A ~ 6.6A, according to FAA EB67D.
- Average life: minimum 60.000h at maximum brightness and 100.000h in a normal operating conditions.

2

- · Color: White
- Consumption: 52VA; FP >0,97 (+10VA when Artic Kit is on)
- Índex Protection: IP68

Airsafe

**Contact details:** 







Zero Water LED In-pavement Approach Centerline & Crossbar Light- Airsafe



#### **Order Code**



M= Single lamp fault detection function A= Arctic kit

#### Installation



Fig 1 On 12" deep base



Fig 2. On 12" shallow base

#### **Structure**



- 1. Upper cover
- 2. Prism gasket sleeve
- 3. Prism
- 4. Reflector
- 5.LED lamp
- 6. Artic Kit (Optional)
- 7. Prism pressing bracket
- 8. Driver assy
- 9. Inner cover assy
- 10. Light body gasket



#### **Contact details:**





3



Zero Water LED In-pavement Approach Centerline & Crossbar Light- Airsafe



## **Photometry**



APPZ-12-LED, ICAO Fig. A2-1, White



**Contact details:**