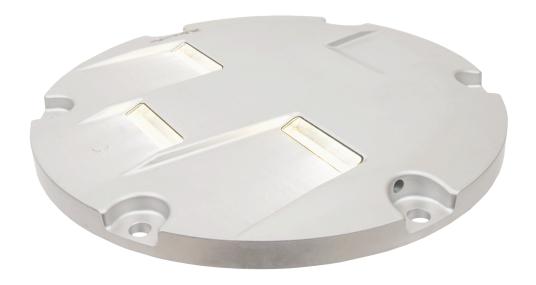

#### Uses

LED in-pavement approach centerline / crossbar light for airports CAT I, II & III, according to ICAO, Figure A2-1.

#### **Features**

- 12" external diameter, with upper and lower cover manufactured on high strength forged aluminum, and only 6mm of profile over pavement.
- Stainless steel hardware.
- · Surface treatment to prevent the wear and increase the corrosion resistance, which makes it especially resistant to dust and water.
- Smooth surface without sharped edges to avoid damages at the aircraft tyres.
- Regulation according to FAA EB67E equivalent to a halogen lamp.
- · Integrated surge protection.
- Efficient control of LEDs operating temperature, increasing the light life and avoid color change.
- · High features optical design.
- · Compatible with existing circuits of visual aids.